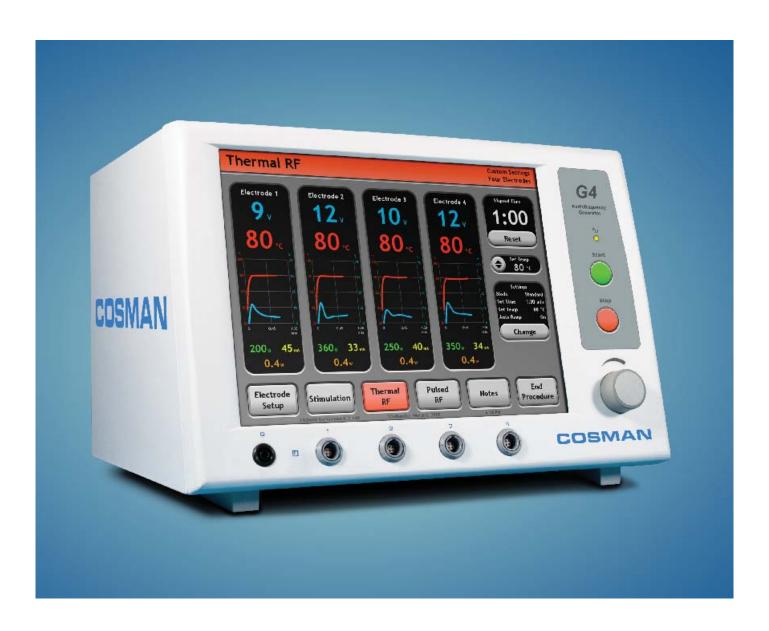

## Four Output Graphics Radiofrequency Generator

Automatic Control • Four Outputs • Touch Screen Interface

Personal Settings Presets • Data Export & Printing

#### Cosman G4 — A fully automated RF Generator with four RF outputs

- Thermal and Pulsed RF treatment on 1, 2, 3, or 4 electrodes
- Bipolar RF on 1 or 2 pairs of electrodes
- Independent electrode control with automatic stagger start feature
- Intuitive touch screen interface. Use of control knob is **not** required.
- Personal settings presets for multiple physicians and procedures
- Electronic procedure records and screet shots
- 12" display with large-format numerals, visible from a distance
- Minimal training required, with intuitive screen displays and prompts