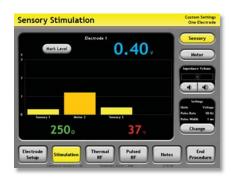

#### Cosman G4 — A fully automated RF Generator with four RF outputs

- Thermal and Pulsed RF treatment on 1, 2, 3, or 4 electrodes
- Bipolar RF on 1 or 2 pairs of electrodes
- Independent electrode control with automatic stagger start feature
- Intuitive touch screen interface. Use of control knob is **not** required.
- Personal settings presets for multiple physicians and procedures
- Electronic procedure records and screet shots
- 12" display with large-format numerals, visible from a distance
- Minimal training required, with intuitive screen displays and prompts