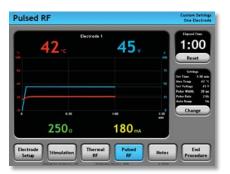

#### Cosman G4 — A fully automated RF Generator with four RF outputs

- Thermal and Pulsed RF treatment on 1, 2, 3, or 4 electrodes
- Bipolar RF on 1 or 2 pairs of electrodes
- Independent electrode control with automatic stagger start feature
- Intuitive touch screen interface. Use of control knob is **not** required.
- Personal settings presets for multiple physicians and procedures
- Electronic procedure records and screet shots
- 12" display with large-format numerals, visible from a distance
- Minimal training required, with intuitive screen displays and prompts