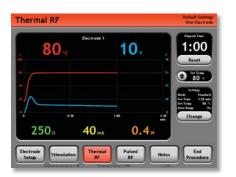

#### Cosman G4 — A fully automated RF Generator with four RF outputs

- Thermal and Pulsed RF treatment on 1, 2, 3, or 4 electrodes
- Bipolar RF on 1 or 2 pairs of electrodes
- Independent electrode control with automatic stagger start feature
- Intuitive touch screen interface. Use of control knob is **not** required.
- Personal settings presets for multiple physicians and procedures
- Electronic procedure records and screet shots
- 12" display with large-format numerals, visible from a distance
- Minimal training required, with intuitive screen displays and prompts